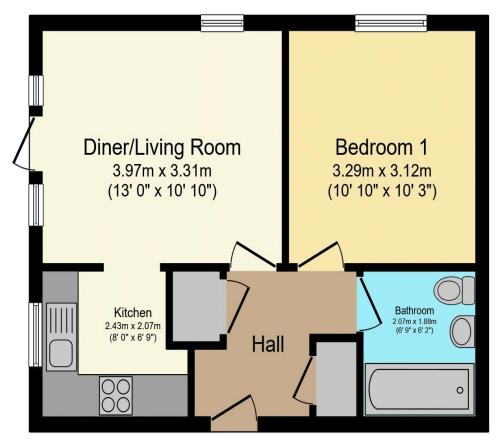

## Visit us at retirementhomesearch.co.uk

Total floor area 39.6 m<sup>2</sup> (426 sq.ft.) approx

This floor plan is for illustrative purposes only. It is not drawn to scale. Any measurements, floor areas (including any total floor area), openings and orientation are approximate. No details are guaranteed, they cannot be relied upon for any purpose and they do not form part of any agreement. No liability is taken for any error, omission or misstatement. A party must rely upon its own inspection(s). Powered by www.focalagent.com